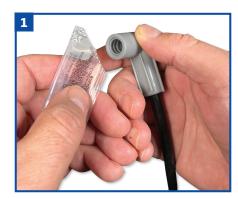

- **1.** Apply a small amount of silicon dielectric grease inside the spark plug boot before installing the boot onto the spark plug.
- 2. Push both the distributor and spark plug ends of the wires firmly into place to ensure a secure connection.
- **3.** Repeat this procedure for all of the ignition wires.